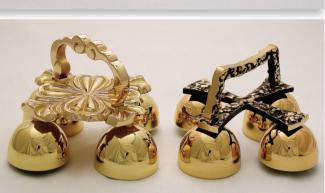

## A L T A R B E L L S MADE OF SPECIALLY CAST BRONZE TO ASSURE PROPER TONE QUALITY

# SANCTUARY BELLS FEATURING A COMPLETELY CONCEALED OPERATING MECHANISM

25BL14 Ht. 41/2", 71/2" x 71/2"

Cast Bronze Satin \$285 ea.

High Polish \$335 ea.

61BL93 Ht. 45/8", 6" x 6" Cast Textured Bronze

**\$290** ea. Satin High Polish \$340 ea.

30BL47 Ht. 43/4", 6" x 6" Cast Textured Bronze Satin \$290 ea.

High Polish \$340 ea.

26BL13 Ht. 41/2", 71/2" x 71/2"

Cast Textured Bronze \$300 ea. Satin

High Polish \$335 ea.

26BL12 Ht. 41/2", Dia. 71/2" Satin \$295 ea. High Polish \$330 ea.