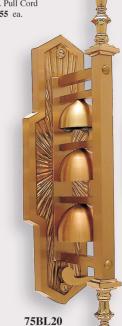

**30BL51** Ht. 43/4", 61/2" x 61/2" Satin \$290 ea. High Polish \$340 ea.

Satin \$140 ea.

High Polish \$155 ea.

Back Plate Ht. 14", W. 3<sup>1</sup>/2" Projection 5<sup>1</sup>/2"

Combination \$700 ea. High Polish \$845 ea.