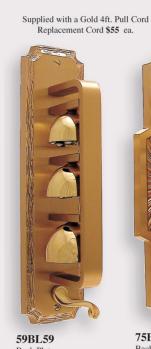

Back Plate Ht. 18", W. 4<sup>1</sup>/4" Projection 5 "

Satin \$725 ea. High Polish \$860 ea.

26BL11 Back Plate Ht. 12<sup>1</sup>/4", W. 3<sup>5</sup>/8" Projection 4 1/2"

\$695 ea. Satin High Polish \$845 ea.