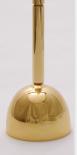

# SANCTUARY BELLS FEATURING A COMPLETELY CONCEALED OPERATING MECHANISM

25BL14 Ht. 41/2", 71/2" x 71/2"

Cast Bronze Satin \$285 ea.

High Polish \$335 ea.

61BL93 Ht. 45/8", 6" x 6" Cast Textured Bronze

**\$290** ea. Satin High Polish \$340 ea.