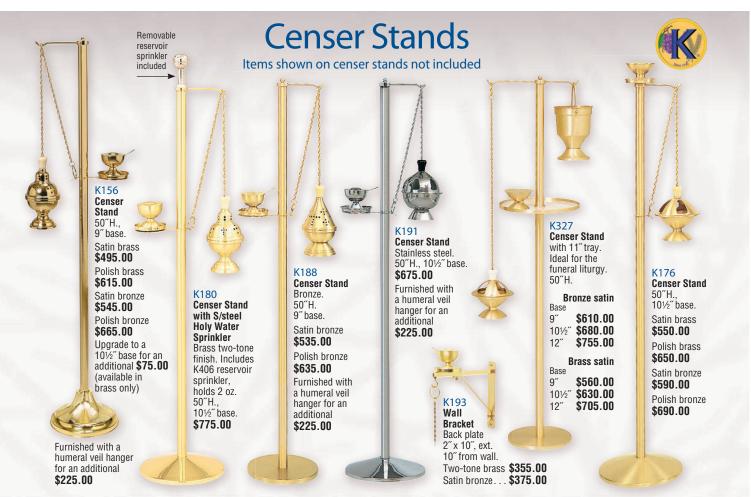

## Sprinklers Censers and Boats Gongs and Bells

#10-45 \$165

169

Prices subject to change without notice.