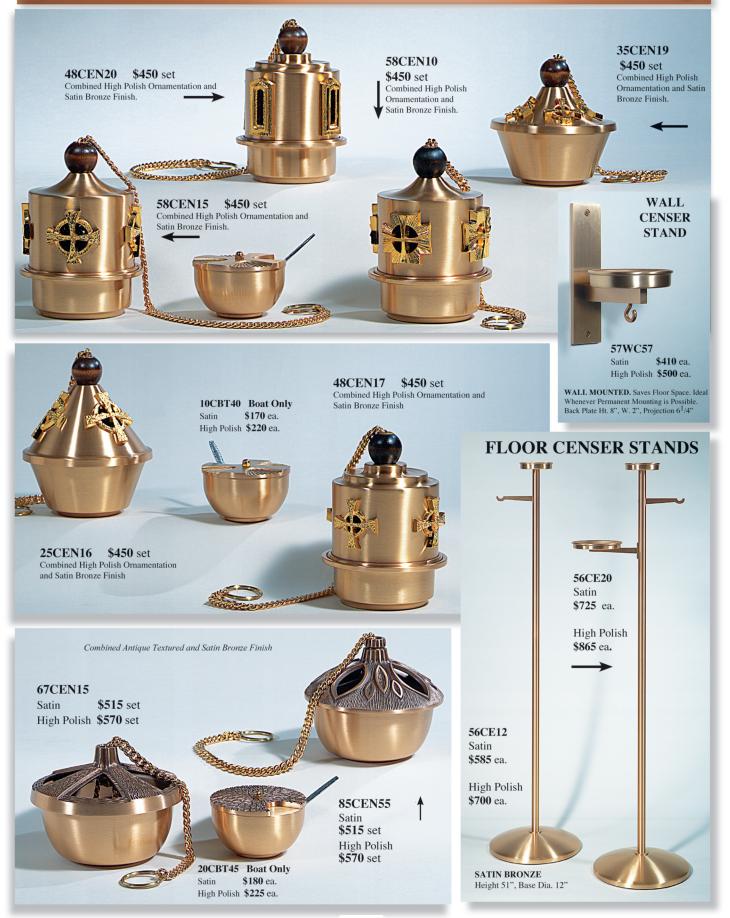

All prices subject to change without notice.







### CENSERS and BOATS

DURABLE OVEN BAKED FINISH







## Sprinklers Censers and Boats Gongs and Bells



#10-45 \$165



169

Prices subject to change without notice.

## A L T A R B E L L S MADE OF SPECIALLY CAST BRONZE TO ASSURE PROPER TONE QUALITY

# SANCTUARY BELLS FEATURING A COMPLETELY CONCEALED OPERATING MECHANISM





25BL14 Ht. 41/2", 71/2" x 71/2"

Cast Bronze Satin \$285 ea.

High Polish \$335 ea.

61BL93 Ht. 45/8", 6" x 6" Cast Textured Bronze

**\$290** ea. Satin High Polish \$340 ea.



30BL47 Ht. 43/4", 6" x 6" Cast Textured Bronze Satin \$290 ea.

High Polish \$340 ea.

26BL13 Ht. 41/2", 71/2" x 71/2"

Cast Textured Bronze \$300 ea. Satin

High Polish \$335 ea.



26BL12 Ht. 41/2", Dia. 71/2" Satin \$295 ea. High Polish \$330 ea.



**30BL51** Ht. 43/4", 61/2" x 61/2" Satin \$290 ea. High Polish \$340 ea.





Satin \$140