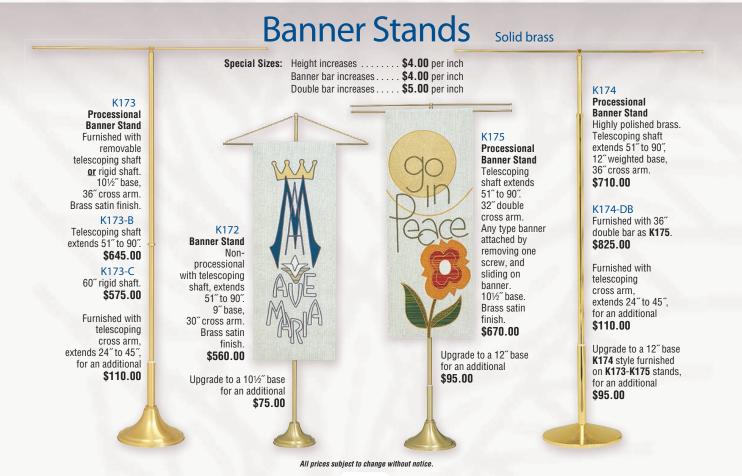

All prices subject to change without notice.







### CENSERS and BOATS

DURABLE OVEN BAKED FINISH







## Sprinklers Censers and Boats Gongs and Bells



#10-45 \$165



169

Prices subject to change without notice.

## A L T A R B E L L S MADE OF SPECIALLY CAST BRONZE TO ASSURE PROPER TONE QUALITY

# SANCTUARY BELLS FEATURING A COMPLETELY CONCEALED OPERATING MECHANISM





25BL14 Ht. 41/2", 71/2" x 71/2"

Cast Bronze Satin \$285 ea.

High Polish \$335 ea.

61BL93 Ht. 45/8", 6" x 6" Cast Textured Bronze

**\$290** ea. Satin High Polish \$340 ea.



30BL47 Ht. 43/4", 6" x 6" Cast Textured Bronze Satin \$290 ea.

High Polish \$340 ea.

26BL13 Ht. 41/2", 71/2" x 71/2"

Cast Textured Bronze \$300 ea. Satin

High Polish \$335 ea.



26BL12 Ht. 41/2", Dia. 71/2" Satin \$295 ea. High Polish \$330 ea.



**30BL51** Ht. 43/4", 61/2" x 61/2"