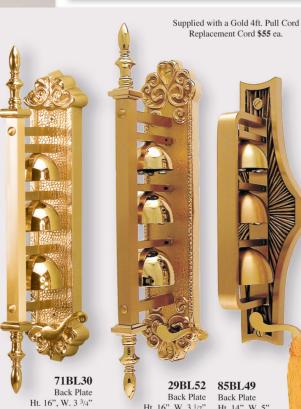

Ht. 16", W. 3 1/2" Projection 5 "

Combination \$790 ea. High Polish \$880 ea.

Ht. 14", W. 5" Projection 4"

Satin High Polish \$860 ea.

Ht. 16", W. 3 1/2" Projection 5"

Combination \$790 ea. **\$720** ea. High Polish \$880 ea.