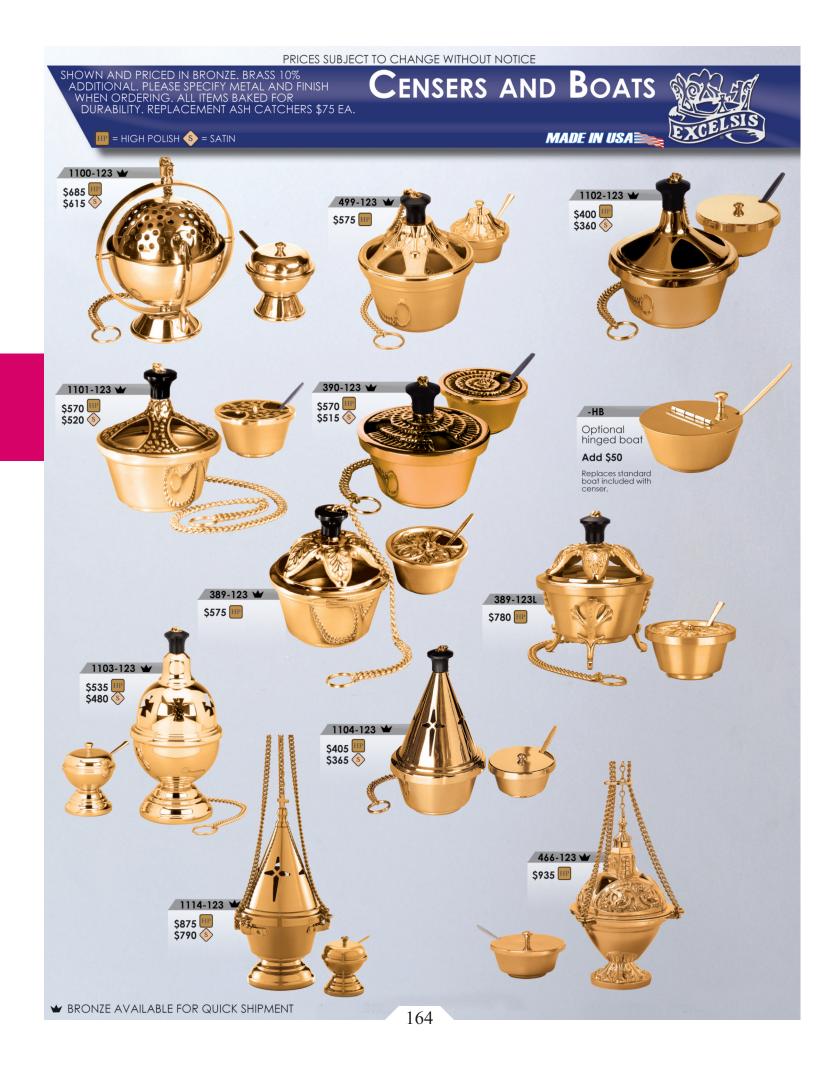

All prices subject to change without notice.







### CENSERS and BOATS

DURABLE OVEN BAKED FINISH







## Sprinklers Censers and Boats Gongs and Bells



#10-45 \$165



169

Prices subject to change without notice.

## A L T A R B E L L S MADE OF SPECIALLY CAST BRONZE TO ASSURE PROPER TONE QUALITY

# SANCTUARY BELLS FEATURING A COMPLETELY CONCEALED OPERATING MECHANISM





25BL14 Ht. 41/2", 71/2" x 71/2"

Cast Bronze Satin \$285 ea.

High Polish \$335 ea.

61BL93 Ht. 45/8", 6" x 6" Cast Textured Bronze

**\$290** ea. Satin High Polish \$340 ea.



30BL47 Ht. 43/4", 6" x 6" Cast Textured Bronze Satin \$290 ea.

High Polish \$340 ea.

26BL13 Ht. 41/2", 71/2" x 71/2"

Cast Textured Bronze \$300 ea. Satin

High Polish \$335 ea.



26BL12 Ht. 41/2", Dia. 71/2" Satin \$295 ea. High Pol