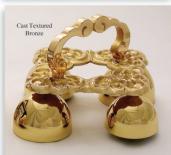

30BL47 Ht. 43/4", 6" x 6" Cast Textured Bronze Satin \$290 ea.

High Polish \$340 ea.

26BL13 Ht. 41/2", 71/2" x 71/2"

Cast Textured Bronze \$300 ea. Satin

High Polish \$335 ea.

26BL12 Ht. 41/2", Dia. 71/2" Satin \$295 ea. High Polish \$330 ea.

**30BL51** Ht. 43/4", 61/2" x 61/2" Satin \$290 ea. High Polish \$340 ea.

Satin \$140 ea.

High Polish \$155 ea.

Back Plate Ht. 14", W. 3<sup>1</sup>/2" Projection 5<sup>1</sup>/2"

Combination \$700 ea. High Polish \$845 ea.