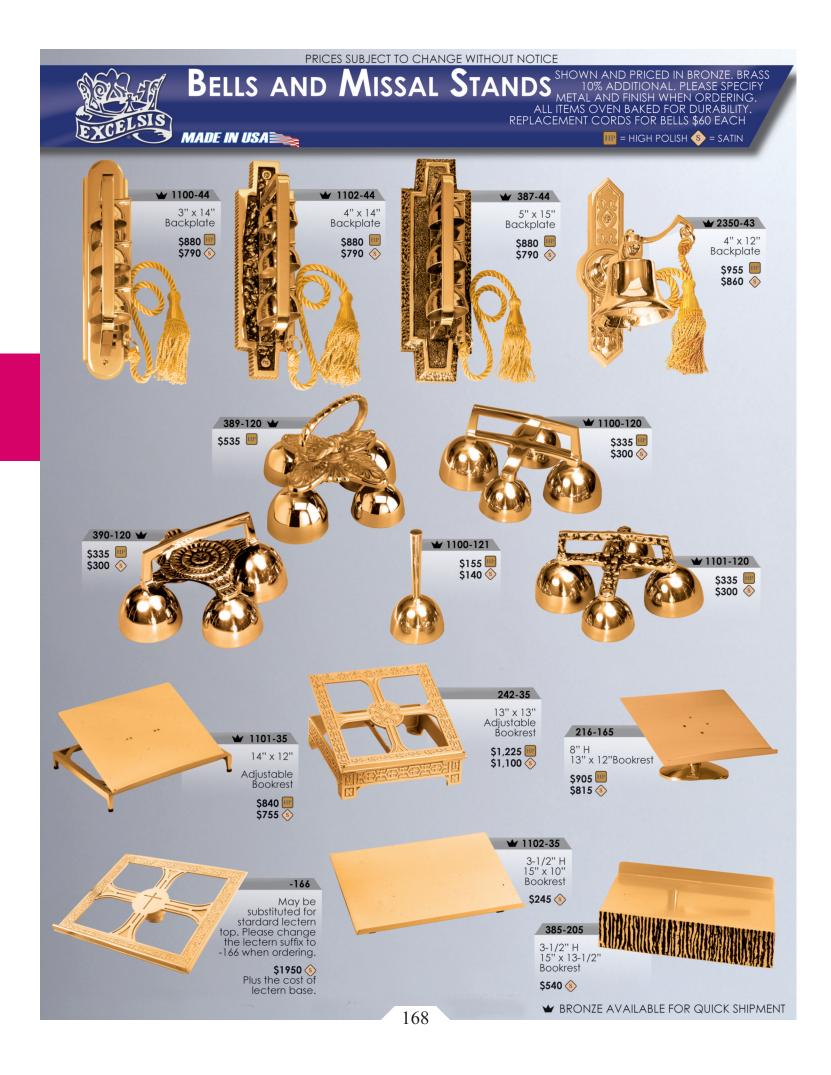

## A L T A R B E L L S MADE OF SPECIALLY CAST BRONZE TO ASSURE PROPER TONE QUALITY