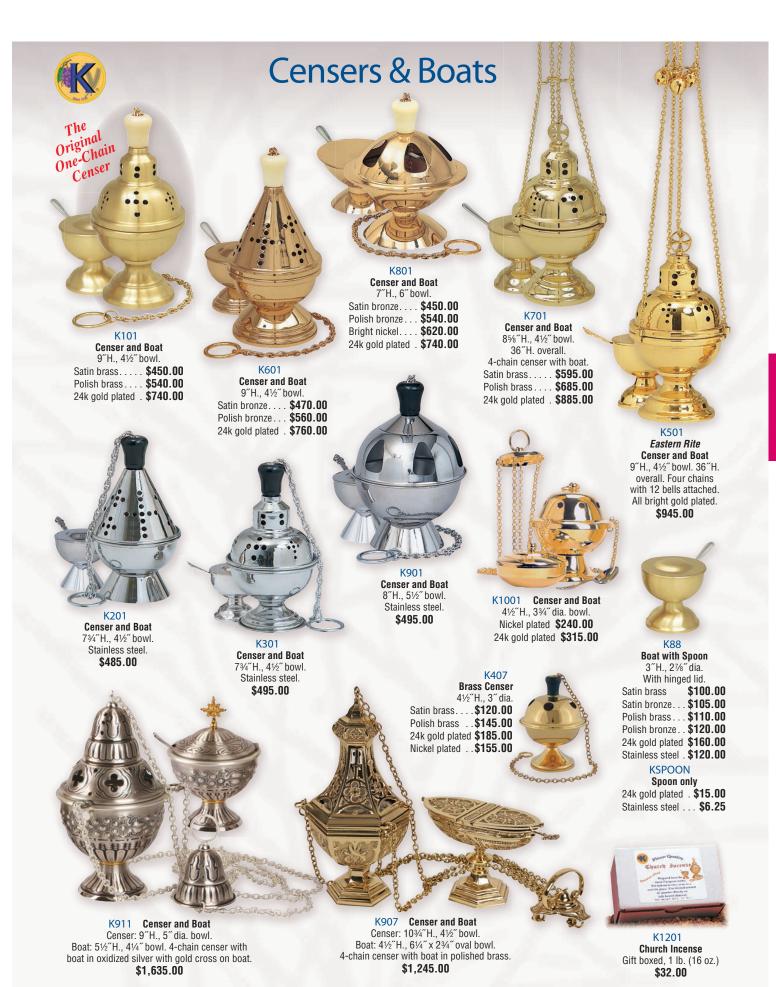

All prices subject to change without notice.







### CENSERS and BOATS

DURABLE OVEN BAKED FINISH







## Sprinklers Censers and Boats Gongs and Bells



#10-45 \$165



169

Prices subject to change without notice.

## A L T A R B E L L S MADE OF SPECIALLY CAST BRONZE TO ASSURE PROPER TONE QUALITY

# SANCTUARY BELLS FEATURING A COMPLETELY CONCEALED OPERATING MECHANISM





25BL14 Ht. 41/2", 71/2" x 71/2"

Cast Bronze Satin \$285 ea.

High Polish \$335 ea.

61BL93 Ht. 45/8", 6" x 6" Cast Textured Bronze

**\$290** ea. Satin High Polish \$340 ea.



30BL47 Ht. 43/4", 6" x 6" Cast Textured Bronze Satin \$290 ea.

High Polish \$340 ea.

26BL13 Ht. 41/2", 71/2" x 71/2"

Cast Textured Bronze \$300 ea. Satin

High Polish \$335 ea.



26BL12 Ht. 41/2", Dia. 71/2" Satin \$295 ea. High Polis