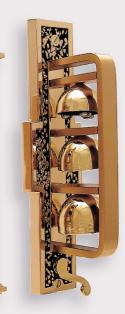

Ht. 16", W. 3 1/2" Projection 5 "

Combination \$790 ea. High Polish \$880 ea.

Ht. 14", W. 5" Projection 4"

Satin High Polish \$860 ea.

Ht. 16", W. 3 1/2" Projection 5"

Combination \$790 ea. **\$720** ea. High Polish \$880 ea.