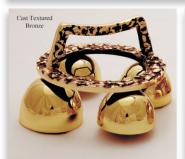

# SANCTUARY BELLS FEATURING A COMPLETELY CONCEALED OPERATING MECHANISM

25BL14 Ht. 41/2", 71/2" x 71/2"

Cast Bronze Satin \$285 ea.

High Polish \$335 ea.

61BL93 Ht. 45/8", 6" x 6" Cast Textured Bronze

**\$290** ea. Satin High Polish \$340 ea.

30BL47 Ht. 43/4", 6" x 6" Cast Textured Bronze Satin \$290 ea.

High Polish \$340 ea.

26BL13 Ht. 41/2", 71/2" x 71/2"

Cast Textured Bronze \$300 ea. Satin

High Polish \$335 ea.

26BL12 Ht. 41/2", Dia. 71/2" Satin \$295 ea. High Polish \$330 ea.