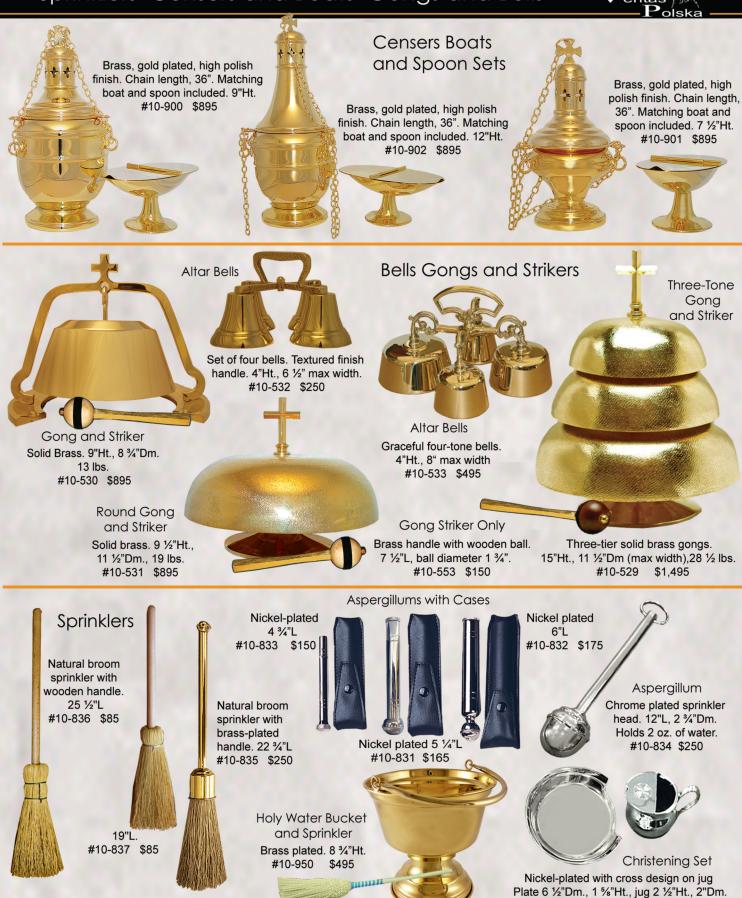

## Sprinklers Censers and Boats Gongs and Bells

#10-45 \$165

169

Prices subject to change without notice.