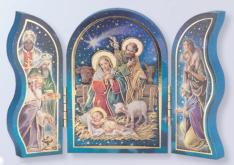

4 1/2" Standing Christmas

Tree with Nativity Scenes.

**1205-806 \$11.95** 2 ½" x 3 ½" Gold Embossed Nativity with Angel Triptych.

**891-361 \$3.95** 3" x 3" Catholic Pocket Statue with Gold Stamped Holy Card Packaged in a Clear Soft Pouch.