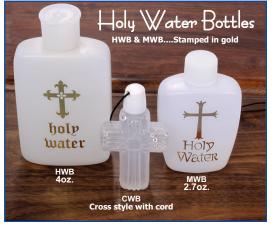

## \_conomy Rosaries & Holy Water Bottles

0518/PK Pink

0518/BL Blue

0518/BK Black

0518/BN Brown

0518/RD Red

Round Glass Bead \$6.50 967/CR Crystal 967/BL Blue 967/GR Green

Wood Beads \$7.50 5625/BK Black 5625/BN Brown

HWB \$1.20 CWB \$1.10 MWB \$1.00 **Case lots available** 

GWB/GA \$1.20

#### Holy Water Bottles (with rosebud caps)

Actual shape may vary