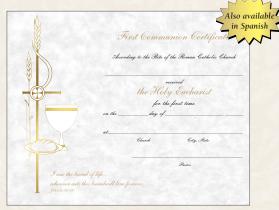

XB 103 \$34.50 First Communion 8" x 10", 50 per box

XB 203F/AB 012 \$34.50 Spanish Version 8" x 10", 50 per box

**TB 361 \$8.95** First Communion Bulletin 5 <sup>1</sup>/<sub>2</sub>" x 8 <sup>1</sup>/<sub>2</sub>" 100 per box

HG 226 \$12.00 First Communion Holy Card  $4 \frac{1}{4}$ " x 2  $\frac{3}{4}$ " 100 per box

BZ 1105 \$62.00 First Communion Booklet 4" x 6", 48 pages 50 per box