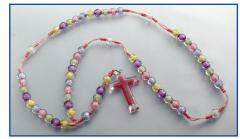

1 St. Valentine of Rome 8110 St. Veronica 8253 St. Victoria 8134 St. Vincent De Paul 8368 St. Vitus 8114 St. William of Rochester 8116 St. Zachary 8244 St. Zita

## \_conomy Rosaries & Holy Water Bottles



0518/PK Pink

0518/BL Blue

0518/BK Black



0518/BN Brown

0518/RD Red



Round Glass Bead \$6.50 967/CR Crystal 967/BL Blue 967/GR Green



Wood Beads \$7.50 5625/BK Black 5625/BN Brown



Facetted Crystal Beads \$8.50 304/CR Crystal



0518/LM Luminous

**0518/AQ** Aqua

0518/WH White

Elastic PVC Rosary \$1.00 0516/M Multi 0516/BK Black



Wood Cord Rosary \$4.00/\$3.00 in gross lots 292/BN Brown 292/BK Black



"Living the Rosary Today". A complete guide to praying the rosary with relevant scriptural passages, daily reflections and full color illustrations, 56 pages. \$2.00









Brilliantly colored plastic rosary with matching cross. 0517/M Multi Color \$6.50



HWB \$1.20 CWB \$1.10 MWB \$1.00 **Case lots available** 



GWB/GA \$1.20

#### Holy Water Bottles (with rosebud caps)



Actual shape may vary

## Christmas Gifts

**8394 \$8.95** Kiddie Nativity Scene. Size: 5"W x 3 ¾"H x 1"D.

**8393 \$32.95** This Nativity Kit is simple to assemble and makes a wonderful family get together project or Gift. Size: 8 <sup>3</sup>/<sub>4</sub>"W x 5 <sup>1</sup>/<sub>2</sub>"H x 1 <sup>1</sup>/<sub>2</sub>"D.

**1204-805 \$9.95** Diptych Nativity Scene with Christmas Blessings Prayer. Size: 4 <sup>3</sup>/<sub>4</sub>"W x 3 <sup>1</sup>/<sub>4</sub>"H.





1761 99¢
1 ½" Luminous Baby Jesus with Nativity Card.



8381 \$5.95 6 ¼" x 2 ½"Gold Embossed Shooting Star Nativi