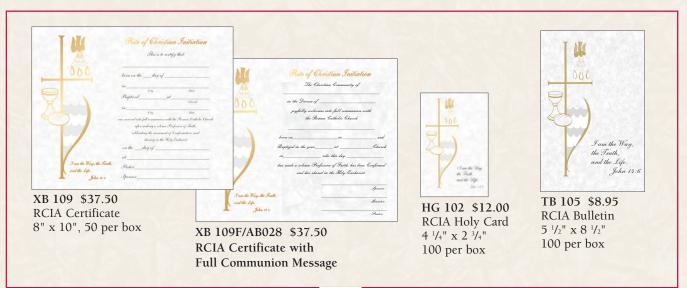

## **Certificates:** Parchment Line

*INHR*  
 IMPAR
 County, Holy Spirit

 ID
 fill the boards

 ID
 fill the boards

 ID
 of year faithful;

 ID
 and kinedle in them

 ID
 the fire of year base
 0.0 000

TB 360 \$8.95 **Confirmation Bulletin** 5 <sup>1</sup>/<sub>2</sub>" x 8 <sup>1</sup>/<sub>2</sub>", 100 per box

Confirmation Holy Card 4 <sup>1</sup>/<sub>4</sub>" x 2 <sup>3</sup>/<sub>4</sub>" 100 per box

XB 108 \$68.50 Matching Sponsor Folder (for Confirmation Certificate) 5" x 7", 100 per box

XB 105 \$37.50 Reconciliation 8" x 10", 50 per box

8" x 10", 50 per box

Spanish Version 8" x 10", 50 per box

XB 204F/AB 013 \$37.50

XB 106F/AB 020 \$37.50 Spanish Version 8" x 10", 50 per box

TB 367 \$8.95 **Reconciliation Bulletin** 5 <sup>1</sup>/<sub>2</sub>" x 8 <sup>1</sup>/<sub>2</sub>", 100 per box

# Marriage Certificate ling to the Rite of the Roman Catholic Chu United in Marriage Witnes

XB 101 \$37.50 Marriage 8" x 10", 50 per box XB 110F/AB 021 \$37.50 Spanish Version 8" x 10", 50 per box

TB 368 \$8.95 Marriage Bulletin 5 <sup>1</sup>/<sub>2</sub>" x 8 <sup>1</sup>/<sub>2</sub>", 100 per box

**RCIA Set** 