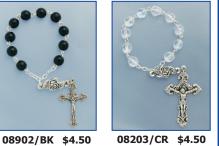

121 St. Valentine of Rome 8110 St. Veronica 8253 St. Victoria 8134 St. Vincent De Paul 8368 St. Vitus 8114 St. William of Rochester 8116 St. Zachary 8244 St. Zita

## \_conomy Rosaries & Holy Water Bottles



0518/PK Pink

0518/BL Blue

0518/BK Black



0518/BN Brown

0518/RD Red



Round Glass Bead \$6.50 967/CR Crystal 967/BL Blue 967/GR Green



Wood Beads \$7.50 5625/BK Black 5625/BN Brown



Facetted Crystal Beads \$8.50 304/CR Crystal



0518/LM Luminous

**0518/AQ** Aqua

0518/WH White

Elastic PVC Rosary \$1.00 0516/M Multi 0516/BK Black



Wood Cord Rosary \$4.00/\$3.00 in gross lots 292/BN Brown 292/BK Black



"Living the Rosary Today". A complete guide to praying the rosary with relevant scriptural passages, daily reflections and full color illustrations, 56 pages. \$2.00









Brilliantly colored plastic rosary with matching cross. 0517/M Multi Color \$6.50



HWB \$1.20 CWB \$1.10 MWB \$1.00 **Case lots available** 



GWB/GA \$1.20

#### Holy Water Bottles (with rosebud caps)



Actual shape may vary

## Christmas Gifts

**8394 \$8.95** Kiddie Nativity Scene. Size: 5"W x 3 ¾"H x 1"D.

**8393 \$32.95** This Nativity Kit is simple to assemble and makes a wonderful family get together project or Gift. Size: 8 <sup>3</sup>/<sub>4</sub>"W x 5 <sup>1</sup>/<sub>2</sub>"H x 1 <sup>1</sup>/<sub>2</sub>"D.

**1204-805 \$9.95** Diptych Nativity Scene with Christmas Blessings Prayer. Size: 4 <sup>3</sup>/<sub>4</sub>"W x 3 <sup>1</sup>/<sub>4</sub>"H.





1761 99¢
1 ½" Luminous Baby Jesus with Nativity Card.



8381 \$5.95 6 ¼" x 2 ½"Gold Embossed Shooting Star Nati