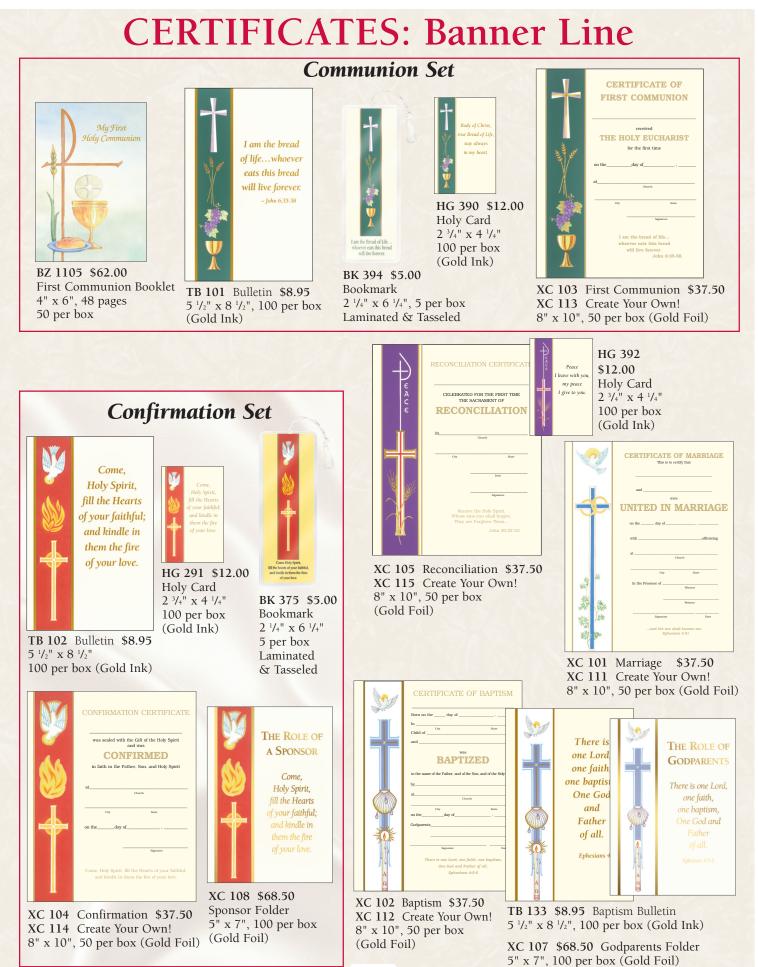

8372 \$3.95 2 ¾" x 2 ½" Gold Embossed Star Nativity Scene with Angel and Stand.

Church Certificates \$10.50/25 • Certificate Envelopes \$7.25/25 • Bookmarks \$4.95/25 • Bulletins \$8.95/100 Prices subject to change without notice