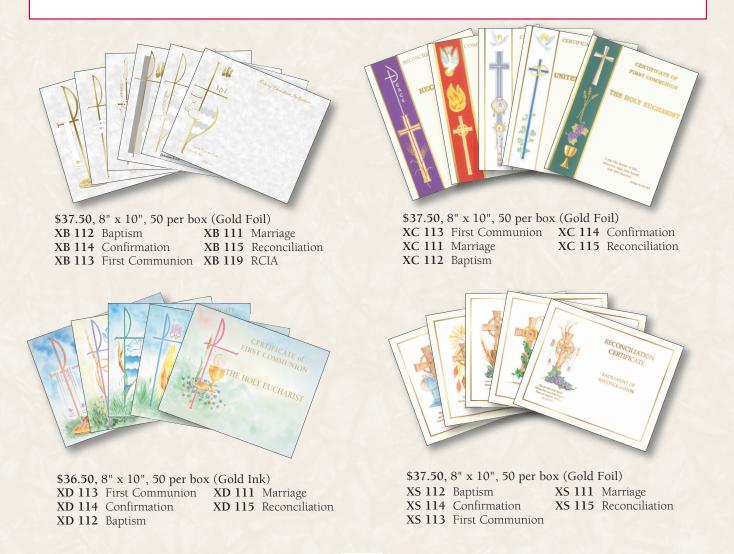

#### **Certificates:** inside Also availab in Spanis The Role o This is to Certify that **Parchment Line** THE ROLE OF **GODPARENTS** are the Godparents of Printed on heavy platinum parchment with striking There is one Lord, one faith, day of gold foil accents, these elegant certificates will be one baptism, and Baptized One God and cherished mementos of each Holy Sacrament. All day of \_\_\_\_ come with high quality white vellum envelopes. Also available in Spanish XB 207 \$68.50 XB 107 \$68.50 Spanish Version Baptism Certificate Matching Godparents Folder e to the Rite of the Roman Catholic Church 5" x 7", 100 per box 5" x 7", 100 per box Also available day of in Spanish In City h.t. Child of was Baptized ne of the Father, Son and Holy Spirit Baby's Christeni Bu A special remembrance 's welcome into the Ch faith community. City, State On the day of\_ became a child of God Godas e faith, one baptism, one God and Father of all of XB 102 \$37.50 XB 202 \$37.50 Godparents/Sponsor Baptism Spanish Version e Lord, on 8" x 10", 50 per box 8" x 10", 50 per box faith, one baptism, one G HG226 BA 215 \$36.00 and Father of all Ephonian 115 6 AH005 "The Rite of Baptism" Booklet HG 226 \$12.00 6" x 9", 50 per box Baptism Holy Card TB 502 \$8.95 4 <sup>1</sup>/<sub>4</sub>" x 2 <sup>3</sup>/<sub>4</sub>", 100 per box BA 315 \$36.00 Baptism Bulletin Shown with Alternate Spanish Version 5 <sup>1</sup>/<sub>2</sub>" x 8 <sup>1</sup>/<sub>2</sub>" 6" x 9", 50 per box Message AH005 100 per box

XB 103 \$34.50 First Communion 8" x 10", 50 per box

XB 203F/AB 012 \$34.50 Spanish Version 8" x 10", 50 per box

**TB 361 \$8.95** First Communion Bulletin 5 <sup>1</sup>/<sub>2</sub>" x 8 <sup>1</sup>/<sub>2</sub>" 100 per box

HG 226 \$12.00 First Communion Holy Card  $4 \frac{1}{4}$ " x 2  $\frac{3}{4}$ " 100 per box

BZ 1105 \$62.00 First Communion Booklet 4" x 6", 48 pages 50 per box