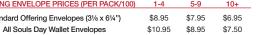

3496 Blessed Mothe

| HERMITAGE ART PRICES (PER PACK/100)           | 1-4    | 5-9    | 10+    |
|-----------------------------------------------|--------|--------|--------|
| Standard Church Bulletins (8½ x 11")          | \$8.95 | \$7.95 | \$6.95 |
| Legal Bulletins (indicated with L 81/2 x 14") | \$9.95 | \$8.40 | \$7.50 |