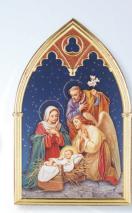

**1204-805 \$9.95** Diptych Nativity Scene with Christmas Blessings Prayer. Size: 4 <sup>3</sup>/<sub>4</sub>"W x 3 <sup>1</sup>/<sub>4</sub>"H.

1761 99¢
1 ½" Luminous Baby Jesus with Nativity Card.

8381 \$5.95 6 ¼" x 2 ½"Gold Embossed Shooting Star Nativity Scene