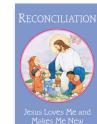

8" x 10", 50 per box

Spanish Version 8" x 10", 50 per box

XB 204F/AB 013 \$37.50

XB 106F/AB 020 \$37.50 Spanish Version 8" x 10", 50 per box

TB 367 \$8.95 **Reconciliation Bulletin** 5 <sup>1</sup>/<sub>2</sub>" x 8 <sup>1</sup>/<sub>2</sub>", 100 per box