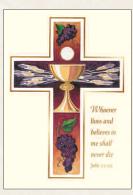

MT 132 \$62.50 John 11:26  $4^{7}/_{8}$ " x 6  $3^{7}/_{4}$ ", 100 per box (Gold Foil) Deceased

Inside verse for Deceased-

The Holy Sacrifice of the Mass will be offered for the repose of the soul of

MC 016 \$51.50 I am the Resurrection 4  $\frac{1}{2}$ " x 6  $\frac{1}{8}$ ", 100 per box (Gold Ink) Deceased