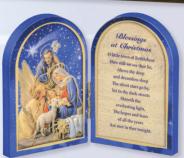

**1204-805 \$9.95** Diptych Nativity Scene with Christmas Blessings Prayer. Size: 4 <sup>3</sup>/<sub>4</sub>"W x 3 <sup>1</sup>/<sub>4</sub>"H.

1761 99¢
1 ½" Luminous Baby Jesus with Nativity Card.

8381 \$5.95 6 ¼" x 2 ½"Gold Embossed Shooting Star Nativity Scene