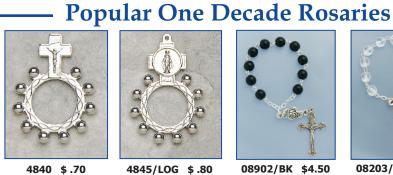

hy 8121 St. Valentine of Rome 8110 St. Veronica 8253 St. Victoria 8134 St. Vincent De Paul 8368 St. Vitus 8114 St. William of Rochester 8116 St. Zachary 8244 St. Zita

## \_conomy Rosaries & Holy Water Bottles



0518/PK Pink

0518/BL Blue

0518/BK Black



0518/BN Brown

0518/RD Red



Round Glass Bead \$6.50 967/CR Crystal 967/BL Blue 967/GR Green



Wood Beads \$7.50 5625/BK Black 5625/BN Brown



Facetted Crystal Beads \$8.50 304/CR Crystal



0518/LM Luminous

**0518/AQ** Aqua

0518/WH White

Elastic PVC Rosary \$1.00 0516/M Multi 0516/BK Black



Wood Cord Rosary \$4.00/\$3.00 in gross lots 292/BN Brown 292/BK Black



"Living the Rosary Today". A complete guide to praying the rosary with relevant scriptural passages, daily reflections and full color illustrations, 56 pages. \$2.00









Brilliantly colored plastic rosary with matching cross. 0517/M Multi Color \$6.50



HWB \$1.20 CWB \$1.10 MWB \$1.00 **Case lots available** 



GWB/GA \$1.20

#### Holy Water Bottles (with rosebud caps)



Actual shape may vary

## Christmas Gifts

**8394 \$8.95** Kiddie Nativity Scene. Size: 5"W x 3 ¾"H x 1"D.

**8393 \$32.95** This Nativity Kit is simple to assemble and makes a wonderful family get together project or Gift. Size: 8 <sup>3</sup>/<sub>4</sub>"W x 5 <sup>1</sup>/<sub>2</sub>"H x 1 <sup>1</sup>/<sub>2</sub>"D.

**1204-805 \$9.95** Diptych Nativity Scene with Christmas Blessings Prayer. Size: 4 <sup>3</sup>/<sub>4</sub>"W x 3 <sup>1</sup>/<sub>4</sub>"H.





1761 99¢
1 ½" Luminous Baby Jesus with Nativity Card.



8381 \$5.95 6 ¼" x 2 ½"Gold Embossed Shooting Star