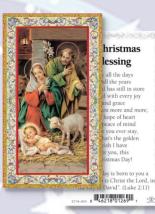

837-808 \$4.60 2 ¼" x 3" Gold Embossed Nativity Scene Statuette Magnet.

**E24-804** 60¢ ea. A Christmas Blessing 2 ½" x 4½"Clear, laminated Italian Holy Card with Gold Accents.

734-804 \$25.95 pk A Christmas Blessing Gold Embossed Italian Holy Card with Prayer. (100 Per Pack) 2" x 4".