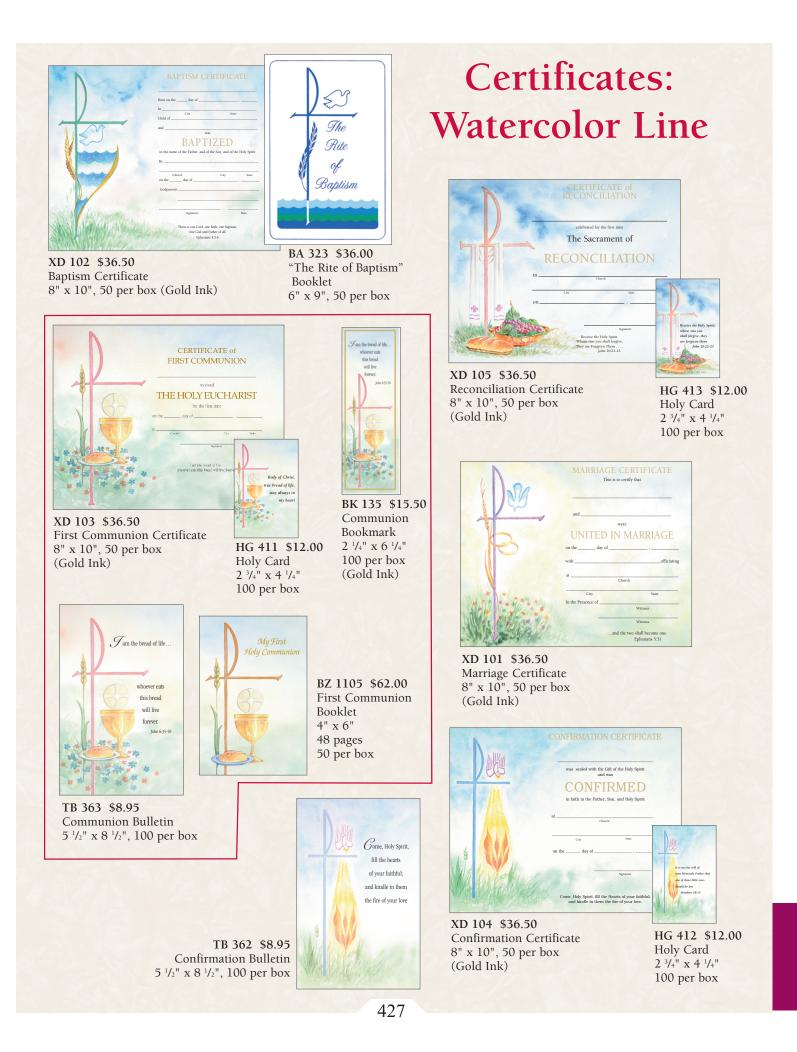

## **Certificates:** Parchment Line

*INHR*  
 IMPAR
 County, Holy Spirit

 ID
 fill the boards

 ID
 fill the boards

 ID
 of year faithful;

 ID
 and kinedle in them

 ID
 the fire of year base
 0.0 000

TB 360 \$8.95 **Confirmation Bulletin** 5 <sup>1</sup>/<sub>2</sub>" x 8 <sup>1</sup>/<sub>2</sub>", 100 per box

Confirmation Holy Card 4 <sup>1</sup>/<sub>4</sub>" x 2 <sup>3</sup>/<sub>4</sub>" 100 per box

XB 108 \$68.50 Matching Sponsor Folder (for Confirmation Certificate) 5" x 7", 100 per box

XB 105 \$37.50 Reconciliation 8" x 10", 50 per box

8" x 10", 50 per box

Spanish Version 8" x 10", 50 per box

XB 204F/AB 013 \$37.50

XB 106F/AB 020 \$37.50 Spanish Version 8" x 10", 50 per box

TB 367 \$8.95 **Reconciliation Bulletin** 5 <sup>1</sup>/<sub>2</sub>" x 8 <sup>1</sup>/<sub>2</sub>", 100 per box

# Marriage Certificate ling to the Rite of the Roman Catholic Chu United in Marriage Witnes

XB 101 \$37.50 Marriage 8" x 10", 50 per box XB 110F/AB 021 \$37.50 Spanish Version 8" x 10", 50 per box

TB 368 \$8.95 Marriage Bulletin 5 <sup>1</sup>/<sub>2</sub>" x 8 <sup>1</sup>/<sub>2</sub>", 100 per box

#### **Certificates:** inside Also availab in Spanis The Role o This is to Certify that **Parchment Line** THE ROLE OF **GODPARENTS** are the Godparents of Printed on heavy platinum parchment with striking There is one Lord, one faith, day of gold foil accents, these elegant certificates will be one baptism, and Baptized One God and cherished mementos of each Holy Sacrament. All day of \_\_\_\_ come with high quality white vellum envelopes. Also available in Spanish XB 207 \$68.50 XB 107 \$68.50 Spanish Version Baptism Certificate Matching Godparents Folder e to the Rite of the Roman Catholic Church 5" x 7", 100 per box 5" x 7", 100 per box Also available day of in Spanish In City h.t. Child of was Baptized ne of the Father, Son and Holy Spirit Baby's Christeni Bu A special remembrance 's welcome into the Ch faith community. City, State On the day of\_ became a child of God Godas e faith, one baptism, one God and Father of all of XB 102 \$37.50 XB 202 \$37.50 Godparents/Sponsor Baptism Spanish Version e Lord, on 8" x 10", 50 per box 8" x 10", 50 per box faith, one baptism, one G HG226 BA 215 \$36.00 and Father of all Ephonian 115 6 AH005 "The Rite of Baptism" Booklet HG 226 \$12.00 6" x 9", 50 per box Baptism Holy Card TB 502 \$8.95 4 <sup>1</sup>/<sub>4</sub>" x 2 <sup>3</sup>/<sub>4</sub>", 100 per box BA 315 \$36.00 Baptism Bulletin Shown with Alternate Spanish Version 5 <sup>1</sup>/<sub>2</sub>" x 8 <sup>1</sup>/<sub>2</sub>" 6" x 9", 50 per box Message AH005 100 per box

XB 103 \$34.50 First Communion 8" x 10", 50 per box

XB 203F/AB 012 \$34.50 Spanish Version 8" x 10", 50 per box

**TB 361 \$8.95** First Communion Bulletin 5 <sup>1</sup>/<sub>2</sub>" x 8 <sup>1</sup>/<sub>2</sub>" 100 per box

HG 226 \$12.00 First Communion Holy Card  $4 \frac{1}{4}$ " x 2  $\frac{3}{4}$ " 100 per box

BZ 1105 \$62.00 First Communion Booklet 4" x 6", 48 pages 50 per box