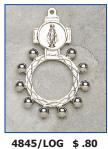

8121 St. Valentine of Rome 8110 St. Veronica 8253 St. Victoria 8134 St. Vincent De Paul 8368 St. Vitus 8114 St. William of Rochester 8116 St. Zachary 8244 St. Zita

## \_conomy Rosaries & Holy Water Bottles



0518/PK Pink

0518/BL Blue

0518/BK Black



0518/BN Brown

0518/RD Red



Round Glass Bead \$6.50 967/CR Crystal 967/BL Blue 967/GR Green



Wood Beads \$7.50 5625/BK Black 5625/BN Brown



Facetted Crystal Beads \$8.50 304/CR Crystal



0518/LM Luminous

**0518/AQ** Aqua

0518/WH White

Elastic PVC Rosary \$1.00 0516/M Multi 0516/BK Black



Wood Cord Rosary \$4.00/\$3.00 in gross lots 292/BN Brown 292/BK Black



"Living the Rosary Today". A complete guide to praying the rosary with relevant scriptural passages, daily reflections and full color illustrations, 56 pages. \$2.00









Brilliantly colored plastic rosary with matching cross. 0517/M Multi Color \$6.50



HWB \$1.20 CWB \$1.10 MWB \$1.00 **Case lots available** 



GWB/GA \$1.20

#### Holy Water Bottles (with rosebud caps)



Actual shape may vary

## Christmas Gifts

**8394 \$8.95** Kiddie Nativity Scene. Size: 5"W x 3 ¾"H x 1"D.

**8393 \$32.95** This Nativity Kit is simple to assemble and makes a wonderful family get together project or Gift. Size: 8 <sup>3</sup>/<sub>4</sub>"W x 5 <sup>1</sup>/<sub>2</sub>"H x 1 <sup>1</sup>/<sub>2</sub>"D.

**1204-805 \$9.95** Diptych Nativity Scene with Christmas Blessings Prayer. Size: 4 <sup>3</sup>/<sub>4</sub>"W x 3 <sup>1</sup>/<sub>4</sub>"H.





1761 99¢
1 ½" Luminous Baby Jesus with Nativity Card.



8381 \$5.95 6 ¼" x 2 ½"Gold Embossed Shooting Star Na