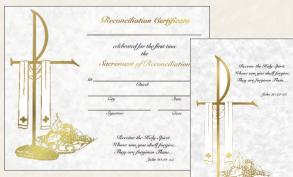

Confirmation Holy Card 4 <sup>1</sup>/<sub>4</sub>" x 2 <sup>3</sup>/<sub>4</sub>" 100 per box

XB 108 \$68.50 Matching Sponsor Folder (for Confirmation Certificate) 5" x 7", 100 per box

XB 105 \$37.50 Reconciliation 8" x 10", 50 per box

8" x 10", 50 per box

Spanish Version 8" x 10", 50 per box

XB 204F/AB 013 \$37.50

XB 106F/AB 020 \$37.50 Spanish Version 8" x 10", 50 per box

TB 367 \$8.95 **Reconciliation Bulletin** 5 <sup>1</sup>/<sub>2</sub>" x 8 <sup>1</sup>/<sub>2</sub>", 100 per box